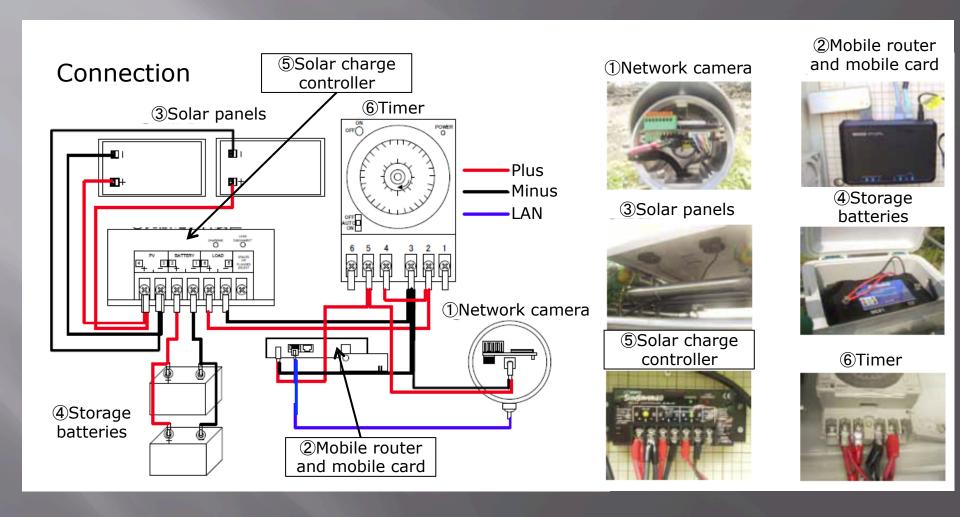

## Connection diagram

# System specification

| Product                 | Number | Type and maker                    |
|-------------------------|--------|-----------------------------------|
| Webcam                  | 1      | IP7361, Vivotek                   |
| Mobile router           | 1      | DCR-G54/U, I-O Data Device        |
| Solar panel             | 2      | DCO80-12S, Denryo                 |
| Storage battery         | 2      | DC-31, ACDerco                    |
| Solar charge controller | 1      | SS-20L, Denryo                    |
| Timer                   | 1      | H2F-31, Omron                     |
| Mobile card             | 1      | L-05A, LG Electronics             |
| Control box             | 1      | PL16-54K, Nitto Kogyo Corporation |