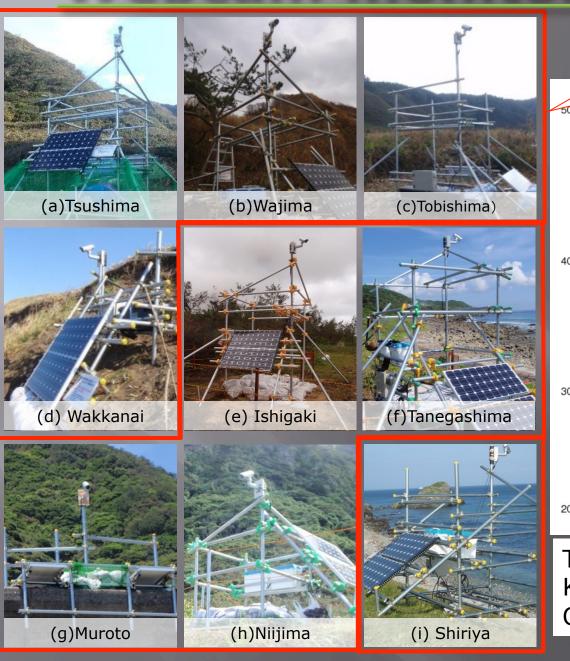

#### Webcam monitoring sites

Tsushima current: 4 sites Kuroshio current: 4 sites

Oyashio: 1 site