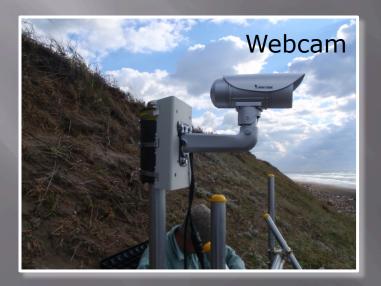

# System specification

| Product                 | Number | Type and maker                    |
|-------------------------|--------|-----------------------------------|
| Webcam                  | 1      | IP7361, Vivotek                   |
| Mobile router           | 1      | DCR-G54/U, I-O Data Device        |
| Solar panel             | 2      | DCO80-12S, Denryo                 |
| Storage battery         | 2      | DC-31, ACDerco                    |
| Solar charge controller | 1      | SS-20L, Denryo                    |
| Timer                   | 1      | H2F-31, Omron                     |
| Mobile card             | 1      | L-05A, LG Electronics             |
| Control box             | 1      | PL16-54K, Nitto Kogyo Corporation |