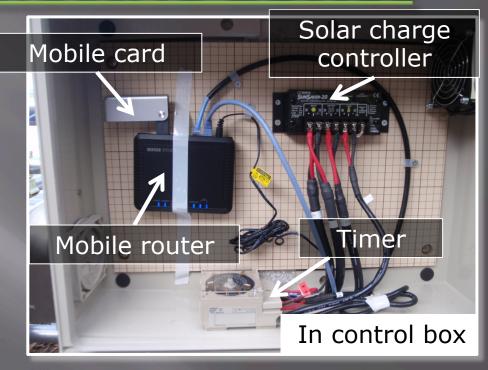

### Picture of electric device

# System specification

| Product                 | Number | Type and maker                    |
|-------------------------|--------|-----------------------------------|
| Webcam                  | 1      | IP7361, Vivotek                   |
| Mobile router           | 1      | DCR-G54/U, I-O Data Device        |
| Solar panel             | 2      | DCO80-12S, Denryo                 |
| Storage battery         | 2      | DC-31, ACDerco                    |
| Solar charge controller | 1      | SS-20L, Denryo                    |
| Timer                   | 1      | H2F-31, Omron                     |
| Mobile card             | 1      | L-05A, LG Electronics             |
| Control box             | 1      | PL16-54K, Nitto Kogyo Corporation |