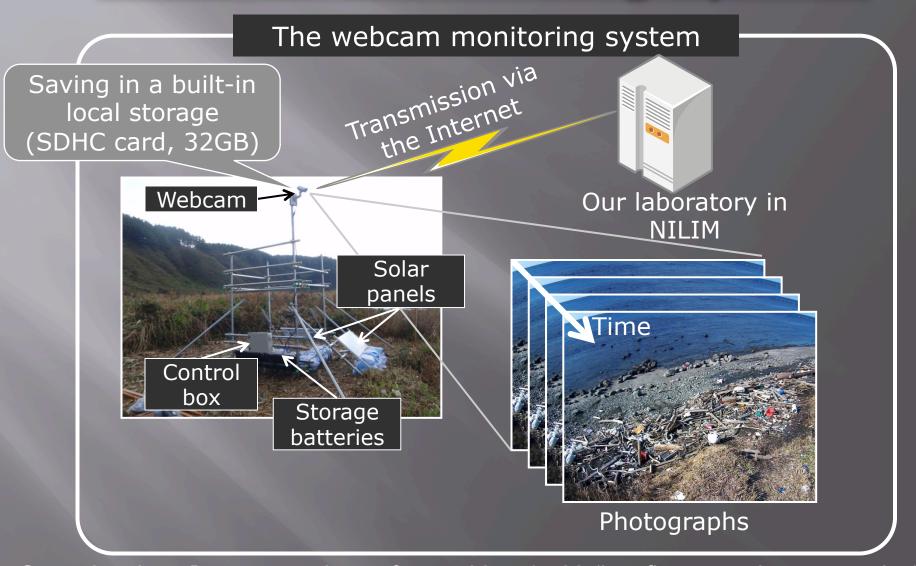

#### Webcam monitoring system

Operating time → every two hours from 7:00 to 15:00 (i.e., five operations every day) Taking photographs → five photographs every operating time

Daily number of photographs → 25 photographs (i.e., 5 (operations)× 5 (photos)=25)

### Picture of electric device

# System specification

| Product                 | Number | Type and maker                    |
|-------------------------|--------|-----------------------------------|
| Webcam                  | 1      | IP7361, Vivotek                   |
| Mobile router           | 1      | DCR-G54/U, I-O Data Device        |
| Solar panel             | 2      | DCO80-12S, Denryo                 |
| Storage battery         | 2      | DC-31, ACDerco                    |
| Solar charge controller | 1      | SS-20L, Denryo                    |
| Timer                   | 1      | H2F-31, Omron                     |
| Mobile card             | 1      | L-05A, LG Electronics             |
| Control box             | 1      | PL16-54K, Nitto Kogyo Corporation |