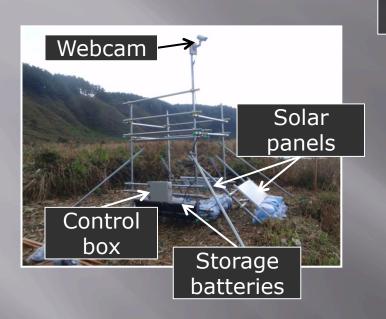

### Picture of electric device

# System specification

| Product                 | Number | Type and maker                    |
|-------------------------|--------|-----------------------------------|
| Webcam                  | 1      | IP7361, Vivotek                   |
| Mobile router           | 1      | DCR-G54/U, I-O Data Device        |
| Solar panel             | 2      | DCO80-12S, Denryo                 |
| Storage battery         | 2      | DC-31, ACDerco                    |
| Solar charge controller | 1      | SS-20L, Denryo                    |
| Timer                   | 1      | H2F-31, Omron                     |
| Mobile card             | 1      | L-05A, LG Electronics             |
| Control box             | 1      | PL16-54K, Nitto Kogyo Corporation |