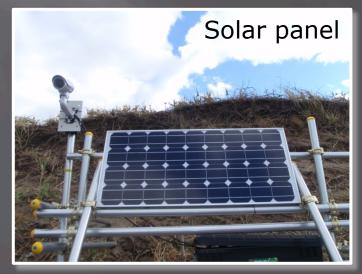

# System specification

| Product                 | Number | Type and maker                    |
|-------------------------|--------|-----------------------------------|
| Webcam                  | 1      | IP7361, Vivotek                   |
| Mobile router           | 1      | DCR-G54/U, I-O Data Device        |
| Solar panel             | 2      | DCO80-12S, Denryo                 |
| Storage battery         | 2      | DC-31, ACDerco                    |
| Solar charge controller | 1      | SS-20L, Denryo                    |
| Timer                   | 1      | H2F-31, Omron                     |
| Mobile card             | 1      | L-05A, LG Electronics             |
| Control box             | 1      | PL16-54K, Nitto Kogyo Corporation |