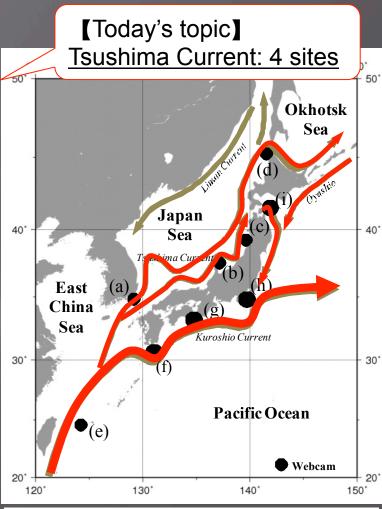

#### Webcam monitoring sites

Tsushima current: 4 sites Kuroshio current: 4 sites

Oyashio: 1 site